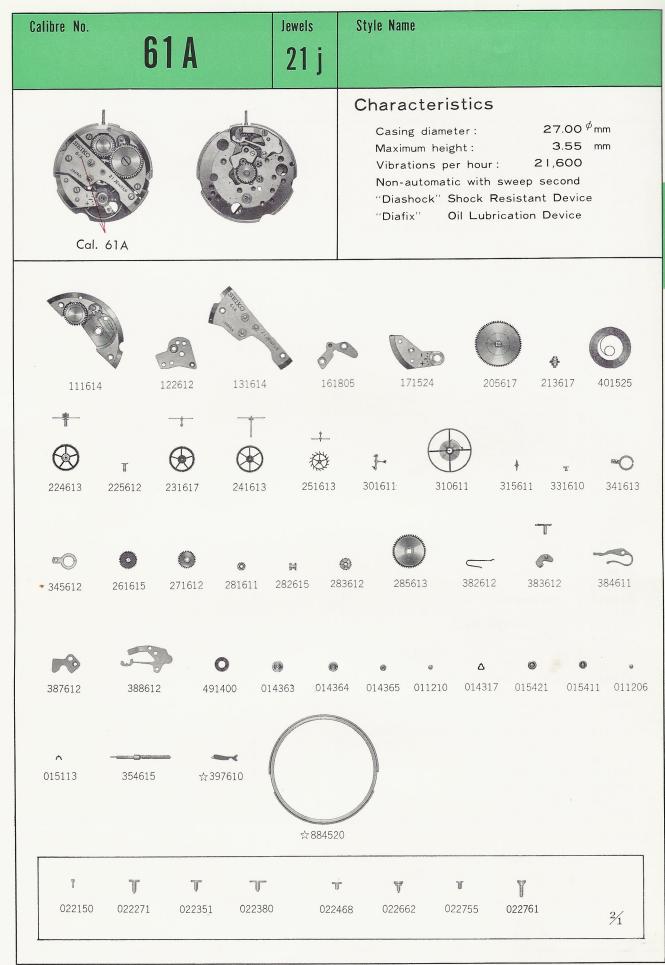

## SEIKO

 $\not\approx rac{>}{>}$  Please see remarks on the reverse page.

| Calibre No.      | <b>61A</b> Jewels 21 j                              | Style Name                                                                                                      |                                                                                              |
|------------------|-----------------------------------------------------|-----------------------------------------------------------------------------------------------------------------|----------------------------------------------------------------------------------------------|
| PART NO.         | LIST OF MATERIALS                                   | PART NO.                                                                                                        | LIST OF MATERIALS                                                                            |
| 111614           | Barrel bridge                                       | 022351                                                                                                          | Center wheel bridge screw                                                                    |
| 122612           | Center wheel bridge                                 | 022380                                                                                                          | Ratchet wheel screw                                                                          |
| 131614           | Third wheel bridge                                  | 022468                                                                                                          | Pallet cock screw                                                                            |
| 161805           | Pallet cock                                         | 022662                                                                                                          | Setting lever spring screw                                                                   |
| 171524           | Balance cock                                        | 022755                                                                                                          | Minute wheel bridge screw                                                                    |
| 205617           | Complete barrel with arbor                          | 022761                                                                                                          | Dial screw                                                                                   |
| 213617           | Barrel arbor                                        | 011145                                                                                                          | Upper hole jewel for center wheel                                                            |
| 224613           | Center wheel & pinion with cannon                   | 011146                                                                                                          | Lower hole jewel for center wheel                                                            |
|                  | pinion                                              | 011306                                                                                                          | Upper hole jewel for sweep second wheel                                                      |
| 225612           | Cannon pinion                                       | 011503                                                                                                          | Upper hole jewel for pallet                                                                  |
| 231617           | Third wheel & pinion                                | 011503                                                                                                          | Lower hole jewel for pallet                                                                  |
| 241613           | Sweep second wheel & pinion                         | 011701                                                                                                          | Hole jewel for minute wheel                                                                  |
| 251613           | Escape wheel & pinion                               | 023150                                                                                                          | Tube for pallet cock screw                                                                   |
| 261615           | Minute wheel                                        | 023151                                                                                                          | Tube for bridge screw                                                                        |
| 271612           | Hour wheel                                          | 1 1 1 1 1 1 1 1 4 A                                                                                             |                                                                                              |
| 281611           | Setting wheel                                       |                                                                                                                 |                                                                                              |
| 282615           | Clutch wheel                                        |                                                                                                                 |                                                                                              |
| 283612           | Winding pinion                                      | a ser a s |                                                                                              |
| 285613           | Ratchet wheel                                       |                                                                                                                 |                                                                                              |
| 301611           | Jewelled pallet fork & staff                        |                                                                                                                 |                                                                                              |
| 310611<br>315611 | Balance complete with stud<br>Balance staff         |                                                                                                                 |                                                                                              |
| 331610           | Roller with jewel                                   |                                                                                                                 |                                                                                              |
| 341613           | Regulator                                           |                                                                                                                 |                                                                                              |
| 345612           | Stud holder                                         | 1 a 1 a 1                                                                                                       |                                                                                              |
| 354615           | Winding stem                                        | 1.1.8 1. 1.1.8                                                                                                  |                                                                                              |
| 382612           | Click spring                                        |                                                                                                                 |                                                                                              |
| 383612           | Setting lever with axle                             |                                                                                                                 |                                                                                              |
| 384611           | Yoke (Clutch lever)                                 |                                                                                                                 |                                                                                              |
| 387612           | Minute wheel bridge                                 |                                                                                                                 |                                                                                              |
| 388612           | Setting lever spring                                |                                                                                                                 |                                                                                              |
| ☆ 397610         | Lever for unlocking stem                            |                                                                                                                 |                                                                                              |
| 401525           | Mainspring (self-greasing)                          |                                                                                                                 |                                                                                              |
| 491400           | Dial washer                                         |                                                                                                                 |                                                                                              |
| 014363           | Diashock upper frame                                |                                                                                                                 |                                                                                              |
| 014364           | Diashock lower frame                                |                                                                                                                 |                                                                                              |
| 014365           | Diashock hole jewel with frame                      |                                                                                                                 |                                                                                              |
| 011210           | Diashock cap jewel                                  |                                                                                                                 |                                                                                              |
| 014317           | Diashock spring                                     |                                                                                                                 |                                                                                              |
| 015421           | Diafix upper hole jewel with frame                  |                                                                                                                 |                                                                                              |
| 015405           | for 3rd wheel                                       | in the fire states                                                                                              |                                                                                              |
| 015421           | Diafix lower hole jewel with frame                  | Definition of the                                                                                               |                                                                                              |
| 015411           | for 3rd wheel<br>Diafix upper hole jewel with frame |                                                                                                                 | a tha an an an an an an an an air an an air an an air an |
| 015411           | for escape wheel                                    |                                                                                                                 |                                                                                              |
| 015411           | Diafix lower hole jewel with frame                  |                                                                                                                 |                                                                                              |
| 015411           | for escape wheel                                    |                                                                                                                 |                                                                                              |
| 011206           | Diafix cap jewel                                    |                                                                                                                 |                                                                                              |
| 011208           | Diafix spring                                       |                                                                                                                 | and the second second second second second                                                   |
| ☆ 884520         | Holding ring for dial                               |                                                                                                                 |                                                                                              |
| 022150           | Stud screw                                          |                                                                                                                 |                                                                                              |
| 022271           | Bridge screw                                        | 1002122                                                                                                         |                                                                                              |
| V / I            |                                                     |                                                                                                                 |                                                                                              |