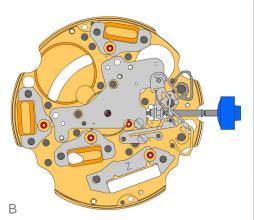

| 3603.079<br>18.      |          | Plastic bracket<br>Plastic bracket held by 4 screws 4000.250. |
|----------------------|----------|---------------------------------------------------------------|
| 4000.250<br>19. T    |          | Screw                                                         |
| 3715.094.RK<br>20.   | <b>®</b> | Rotor                                                         |
| 3715.094.RK<br>21. # | ₩        | Rotor                                                         |
| 3147.046.CO<br>22. † | •        | Intermediate wheel                                            |
| 3136.142.CO<br>23.   | *        | Second wheel (long)                                           |

| 2020.148.G<br>27.    | Train wheel bridge Train wheel bridge held by 3 screws 4000.250. |
|----------------------|------------------------------------------------------------------|
| 4000.250<br>28. T    | Screw                                                            |
| 3715.095.RK<br>29.   | Rotor                                                            |
| 3147.048.CO<br>30. → | Intermediate wheel (counter)                                     |
| 3402.006.CO<br>31.   | Minute counting wheel                                            |