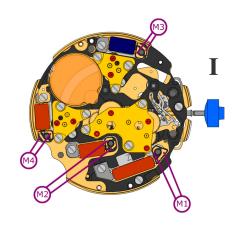

#### 5040.E

| Coil resistance M1 | 1.90kΩ 2.10kΩ |
|--------------------|---------------|

Coil resistance M2  $1.68k\Omega$  ..  $1.88k\Omega$ 

Coil resistance M3  $1.68k\Omega$  ..  $1.88k\Omega$ 

Coil resistance M4  $1.68k\Omega$  ..  $1.88k\Omega$ 

Coil isolation M1/M2/M3/M4

∞ kΩ

Signal generator (4.9 ms, 8 Hz):

Lower working voltage limit M2/M3/M4

1.20 V