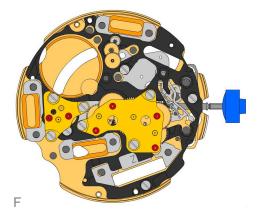

|
| 3147.046.CO<br>22. † | •        | Intermediate wheel                                            |
| 3136.142.CO<br>23.   | *        | Second wheel (long)                                           |







| 2020.148.G<br>27.    | Train wheel bridge Train wheel bridge held by 3 screws 4000.250. |
|----------------------|------------------------------------------------------------------|
| 4000.250<br>28. T    | Screw                                                            |
| 3715.095.RK<br>29.   | Rotor                                                            |
| 3147.048.CO<br>30. → | Intermediate wheel (counter)                                     |
| 3402.006.CO<br>31.   | Minute counting wheel                                            |





| 2020.149.G<br>32.    | 5000              | Counter train wheel bridge<br>Counter train wheel bridge held by 3 screws 4000.250. |
|----------------------|-------------------|-------------------------------------------------------------------------------------|
| 4000.250<br>33.      | <b>\(\infty\)</b> | Screw                                                                               |
| 3715.095.RK<br>34    | *                 | Rotor                                                                               |
| 3147.053.CO<br>35. + | •                 | Intermediate wheel (counter 1/10sec)                                                |
| 3402.016.CO<br>36.   |                   | Counting wheel 1/10 sec                                                             |

Counter tra