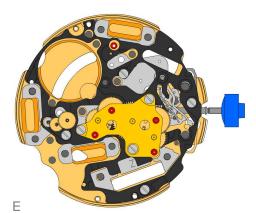

.   | Stator (counter 6h, 9h, chrono)                                                   |





| 3603.079<br>18.      |          | Plastic bracket<br>Plastic bracket held by 4 screws 4000.250. |
|----------------------|----------|---------------------------------------------------------------|
| 4000.250<br>19. T    |          | Screw                                                         |
| 3715.094.RK<br>20.   | <b>®</b> | Rotor                                                         |
| 3715.094.RK<br>21. # | ₩        | Rotor                                                         |
| 3147.046.CO<br>22. † | •        | Intermediate wheel                                            |
| 3136.142.CO<br>23.   | *        | Second wheel (long)                                           |







| 2020.148.G<br>27.    | Train wheel bridge Train wheel bridge held by 3 screws 4000.250. |
|----------------------|------------------------------------------------------------------|
| 4000.250<br>28. T    | Screw                                                            |
| 3715.095.RK<br>29.   | Rotor                                                            |
| 3147.048.CO<br>30. → | Intermediate wheel (counter)                                     |
| 3402.006.CO<br>31.   | Minute counting wheel                                            |





| 2020.149.G<br>32.    | 5000              | Counter train wheel bridge<br>Counter train wheel bridge held by 3 screws 4000.250. |
|----------------------|-------------------|------------------------------------------------------------------