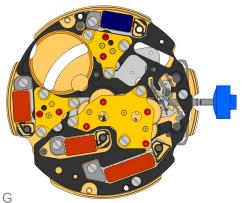

ge<br>Counter train wheel bridge held by 3 screws 4000.250. |
|----------------------|-------------------|-------------------------------------------------------------------------------------|
| 4000.250<br>33.      | <b>\(\infty\)</b> | Screw                                                                               |
| 3715.095.RK<br>34    | *                 | Rotor                                                                               |
| 3147.053.CO<br>35. + | •                 | Intermediate wheel (counter 1/10sec)                                                |
| 3402.016.CO<br>36.   |                   | Counting wheel 1/10 sec                                                             |

Counter train wheel bridge Counter train wheel bridge held by 3 screws 4000.250.







| 44.                  | 6                   | Contact strip held by 1 screw 4000.250.                                                                     |
|----------------------|---------------------|-------------------------------------------------------------------------------------------------------------|
| 4000.250<br>45. T    | <b>\(\infty\)</b>   | Screw                                                                                                       |
| 3603.034<br>46.      |                     | Battery insulator                                                                                           |
| 3612.144.5040<br>47. |                     | Electronic module Electronic module held by 5 screws 4000.248. Electronic measurements may be realised now. |
| 4000.24