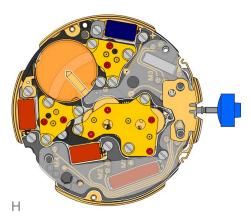

r>Counter train wheel bridge held by 3 screws 4000.250. |
|----------------------|-------------------|-------------------------------------------------------------------------------------|
| 4000.250<br>33.      | <b>\(\infty\)</b> | Screw                                                                               |
| 3715.095.RK<br>34    | *                 | Rotor                                                                               |
| 3147.053.CO<br>35. + | •                 | Intermediate wheel (counter 1/10sec)                                                |
| 3402.016.CO<br>36.   |                   | Counting wheel 1/10 sec                                                             |

Counter train wheel bridge Counter train wheel bridge held by 3 screws 4000.250.







| 44.                  | 6                   | Contact strip held by 1 screw 4000.250.                                                                     |
|----------------------|---------------------|-------------------------------------------------------------------------------------------------------------|
| 4000.250<br>45. T    | <b>\(\infty\)</b>   | Screw                                                                                                       |
| 3603.034<br>46.      |                     | Battery insulator                                                                                           |
| 3612.144.5040<br>47. |                     | Electronic module Electronic module held by 5 screws 4000.248. Electronic measurements may be realised now. |
| 4000.248<br