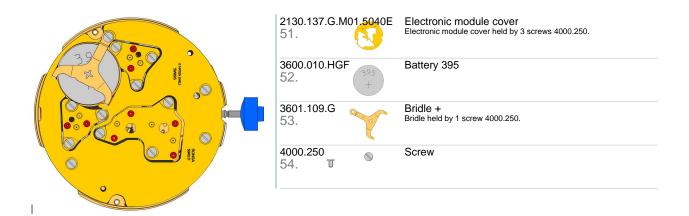

Counter train wheel bridge Counter train wheel bridge held by 3 screws 4000.250.

| 44.                  | 6                   | Contact strip held by 1 screw 4000.250.                                                                     |
|----------------------|---------------------|-------------------------------------------------------------------------------------------------------------|
| 4000.250<br>45. T    | <b>\(\infty\)</b>   | Screw                                                                                                       |
| 3603.034<br>46.      |                     | Battery insulator                                                                                           |
| 3612.144.5040<br>47. |                     | Electronic module Electronic module held by 5 screws 4000.248. Electronic measurements may be realised now. |
| 4000.248<br>48.      | <b>\oint{\oint}</b> | Screw                                                                                                       |
| 3603.069<br>49.      | 7                   | Circuit insulator                                                                                           |
| 3601.107.G<br>50.    | <b>1</b> 5          | Pusher contact spring                                                                                       |