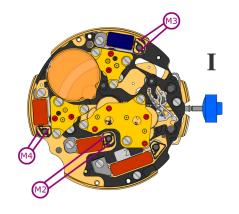

#### 5040.E

| Coil resistance M1 | 1.90kΩ 2.10kΩ |
|--------------------|---------------|

Coil resistance M2  $1.68k\Omega$  ..  $1.88k\Omega$ 

Coil resistance M3  $1.68k\Omega$  ..  $1.88k\Omega$ 

Coil resistance M4  $1.68k\Omega$  ..  $1.88k\Omega$ 

Coil isolation M1/M2/M3/M4

∞ kΩ

Signal generator (4.9 ms, 8 Hz):

Lower working voltage limit M2/M3/M4

1.20 V