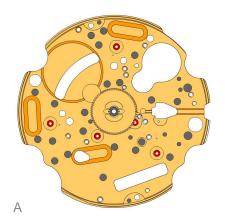

| 2000.574.G<br>1.  | Main plate                        |
|-------------------|-----------------------------------|
| 3305.275.CO<br>2. | Cannon pinion with driver (Aig.1) |
|                   |                                   |

| 2030.039.CO<br>3. | Centre bridge<br>Centre bridge held by 1 screw 4000.250.                          |
|-------------------|-----------------------------------------------------------------------------------|
| 4000.250<br>4. T  | Screw                                                                             |
| 3001.055.FI<br>5. | Sliding pinion                                                                    |
| 3000.177.CO<br>6. | Setting stem                                                                      |
| 3017.049          | Setting lever                                                                     |
| 3905.049<br>8.    | Setting lever jumper (3 positions) Setting lever jumper held by 1 screw 4000.250. |
| 4000.250<br>9.    | Screw                                                                             |
| 3015.081<br>10.   | Yoke (3 positions) Parts 3015.081 and 3905.067 must be exchanged together.        |
| 3905.067<br>11.   | Yoke spring Tensioning the spring arm.                                            |
| 3406.030<br>12.   | Pusher jumper B Put the grey jumper between the two posts on the further side.    |
| 3406.038<br>13.   | Pusher jumper A Put the yellow jumper between the two posts on the closer side.   |
| 3622.040<br>14.   | Stator Mark  Z  on stator.                                                        |
| 3622.039<br>15.   | Stator (counter 6h, 9h, chrono)                                                   |
| 3622.039<br>16.   | Stator (counter 6h, 9h, chrono)                                                   |
| 3622.039<br>17.   | Stator (counter 6h, 9h, chrono)                                                   |