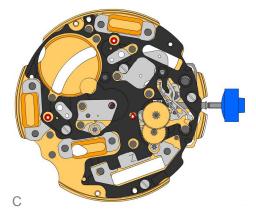

| 2020.149.G<br>32.    | 5000              | Counter train wheel bridge<br>Counter train wheel bridge held by 3 screws 4000.250. |
|----------------------|-------------------|-------------------------------------------------------------------------------------|
| 4000.250<br>33.      | <b>\(\infty\)</b> | Screw                                                                               |
| 3715.095.RK<br>34    | *                 | Rotor                                                                               |
| 3147.053.CO<br>35. + | •                 | Intermediate wheel (counter 1/10sec)                                                |
| 3402.016.CO<br>36.   |                   | Counting wheel 1/10 sec                                                             |

Counter train wheel bridge Counter train wheel bridge held by 3 screws 4000.250.

| 44.                  | 6                   | Contact strip held by 1 screw 4000.250.                                                                     |
|----------------------|---------------------|-------------------------------------------------------------------------------------------------------------|
| 4000.250<br>45. T    | <b>\(\infty\)</b>   | Screw                                                                                                       |
| 3603.034<br>46.      |                     | Battery insulator                                                                                           |
| 3612.144.5040<br>47. |                     | Electronic module Electronic module held by 5 screws 4000.248. Electronic measurements may be realised now. |
| 4000.248<br>48.      | <b>\oint{\oint}</b> | Screw                                                                                                       |
| 3603.069<br>49.      | 7                   | Circuit insulator                                                                                           |
| 3601.107.G<br>50.    | <b>1</b> 5          | Pusher contact spring                                                                                       |

Contact strip Contact strip held by 1 screw 4000.250.

2020.149.G 37.

3601.118

| 2130.143<br>59.    |               | Minute train bridge<br>Minute train bridge held by 2 screws 4000.305. |
|--------------------|---------------|-----------------------------------------------------------------------|
| 4000.305<br>60.    | <b>\oint </b> | Screw                                                                 |
| 3301.241<br>61.    | <b>*</b>      | Hour wheel (Aig.1)                                                    |
| 3315.016<br>62.    | 0             | Hour wheel friction spring                                            |
| 3004.224.CO<br>63. |               | Date indicator driving wheel                                          |
| 3500.049<br>64.    |               | Date jumper                                                           |