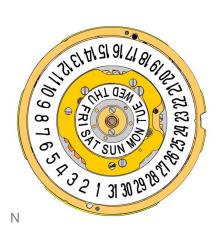

|
| 3004.224.CO<br>63. |               | Date indicator driving wheel                                          |
| 3500.049<br>64.    |               | Date jumper                                                           |



| 3504.208.AB.<br>65. | 1.A | Date indicator (standard)<br>Nick of the indicator at 3 o'clock.          |
|---------------------|-----|---------------------------------------------------------------------------|
| 2130.163<br>66.     |     | Minute train bridge<br>Minute train bridge held by 2 screws 4000.282.     |
| 4000.282<br>67.     | •   | Screw                                                                     |
| 3905.070<br>68.     |     | Date jumper spring Insert the date jumper spring in the provided opening. |









| 2130.162<br>71.   | 0