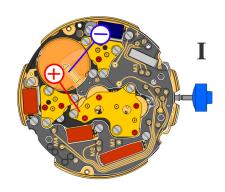

Setting stem in position I, calendar not in gear, 60 s measuring interval for rate and consumption:

Typical consumption 1.32 µA 1.65 µA Maximal consumption

-10s/M. .. +20s/M. Instantaneous rate

Lower working voltage limit 1.20 V

Setting stem in position III, 60 s measuring interval:

Typical consumption 0.10 µA Maximal consumption 0.30 μΑ