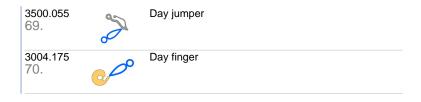

|
| 3004.224.CO<br>63. |               | Date indicator driving wheel                                          |
| 3500.049<br>64.    |               | Date jumper                                                           |



| 3504.208.AB.<br>65. | 1.A | Date indicator (standard)<br>Nick of the indicator at 3 o'clock.          |
|---------------------|-----|---------------------------------------------------------------------------|
| 2130.163<br>66.     |     | Minute train bridge<br>Minute train bridge held by 2 screws 4000.282.     |
| 4000.282<br>67.     | •   | Screw                                                                     |
| 3905.070<br>68.     |     | Date jumper spring Insert the date jumper spring in the provided opening. |









| 2130.162<br>71.   | 0