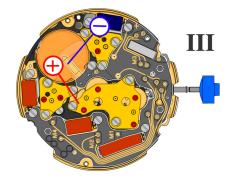

Setting stem in position I, calendar not in gear, 60 s measuring interval for rate and consumption:

Typical consumption 1.32 µA 1.65 µA Maximal consumption

-10s/M. .. +20s/M. Instantaneous rate

Lower working voltage limit 1.20 V

Setting stem in position III, 60 s measuring interval:

Typical consumption 0.10 µA Maximal consumption 0.30 μΑ