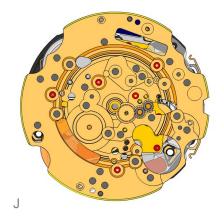

|
| 3612.144.5040<br>47. |                     | Electronic module Electronic module held by 5 screws 4000.248. Electronic measurements may be realised now. |
| 4000.248<br>48.      | <b>\oint{\oint}</b> | Screw                                                                                                       |
| 3603.069<br>49.      | 7                   | Circuit insulator                                                                                           |
| 3601.107.G<br>50.    | <b>1</b> 5          | Pusher contact spring                                                                                       |

Contact strip Contact strip held by 1 screw 4000.250.

2020.149.G 37.

3601.118













| 2130.143<br>59.    |               | Minute train bridge<br>Minute train bridge held by 2 screws 4000.305. |
|--------------------|---------------|-----------------------------------------------------------------------|
| 4000.305<br>60.    | <b>\oint </b> | Screw                                                                 |
| 3301.241<br>61.    | <b>*</b>      | Hour wheel (Aig.1)                                                    |
| 3315.016<br>62.    | 0             | Hour wheel friction spring                                            |
| 3004.224.CO<br>63. |               | Date indicator driving wheel                                          |
| 3500.049<br>64.    |               | Date jumper                                                           |



| 3504.208.AB.