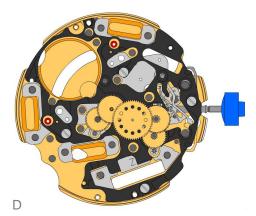

| 3504.208.AB.<br>65. | 1.A | Date indicator (standard)<br>Nick of the indicator at 3 o'clock.          |
|---------------------|-----|---------------------------------------------------------------------------|
| 2130.163<br>66.     |     | Minute train bridge<br>Minute train bridge held by 2 screws 4000.282.     |
| 4000.282<br>67.     | •   | Screw                                                                     |
| 3905.070<br>68.     |     | Date jumper spring Insert the date jumper spring in the provided opening. |

| 2130.162<br>71.   | 0                                                                                                                                                                                                                                                                                                                                                                                                                                                                                                                                                                                                                                                                                                                                                                                                                                                                                                                                                                                                                                                                                                                                                                                                                                                                                                                                                                                                                                                                                                                                                                                                                                                                                                                                                                                                                                                                                                                                                                                                                                                                                                                              | Date indicator maintaining plate Date indicator maintaining plate held by 1 screw 4000.250.   |
|-------------------|--------------------------------------------------------------------------------------------------------------------------------------------------------------------------------------------------------------------------------------------------------------------------------------------------------------------------------------------------------------------------------------------------------------------------------------------------------------------------------------------------------------------------------------------------------------------------------------------------------------------------------------------------------------------------------------------------------------------------------------------------------------------------------------------------------------------------------------------------------------------------------------------------------------------------------------------------------------------------------------------------------------------------------------------------------------------------------------------------------------------------------------------------------------------------------------------------------------------------------------------------------------------------------------------------------------------------------------------------------------------------------------------------------------------------------------------------------------------------------------------------------------------------------------------------------------------------------------------------------------------------------------------------------------------------------------------------------------------------------------------------------------------------------------------------------------------------------------------------------------------------------------------------------------------------------------------------------------------------------------------------------------------------------------------------------------------------------------------------------------------------------|-----------------------------------------------------------------------------------------------|
| 4000.300<br>72.   | •                                                                                                                                                                                                                                                                                                                                                                                                                                                                                                                                                                                                                                                                                                                                                                                                                                                                                                                                                                                                                                                                                                                                                                                                                                                                                                                                                                                                                                                                                                                                                                                                                                                                                                                                                                                                                                                                                                                                                                                                                                                                                                                              | Screw                                                                                         |
| 4000.312<br>73. ⊨ | •                                                                                                                                                                                                                                                                                                                                                                                                                                                                                                                                                                                                                                                                                                                                                                                                                                                                                                                                                                                                                                                                                                                                                                                                                                                                                                                                                                                                                                                                                                                                                                                                                                                                                                                                                                                                                                                                                                                                                                                                                                                                                                                              | Screw                                                                                         |
| 3508.155.G<br>74. | NAT ON THE PARTY OF THE PARTY O | Day indicator (standard)                                                                      |
| 2130.164.G<br>75. | <b>O</b>                                                                                                                                                                                                                                                                                                                                                                                                                                                                                                                                                                                                                                                                                                                                                                                                                                                                                                                                                                                                                                                                                                                                                                                                                                                                                                                                                                                                                                                                                                                                                                                                                                                                                                                                                                                                                                                                                                                                                                                                                                                                                                                       | Day indicator maintaining plate<br>Day indicator maintaining plate held by 2 screws 4000.311. |
| 4000.311<br>76.   | •                                                                                                                                                                                                                                                                                                                                                                                                                                                                                                                                                                                                                                                                                                                                                                                                                                                                                                                                                                                                                                                                                                                                                                                                                                                                                                                                                                                                                                                                                                                                                                                                                                                                                                                                                                                                                                                                                                                                                                                                                                                                                                                              | Screw                                                                                         |
| 3506.072.G<br>77. |                                                                                                                                                                                                                                                                                                                                                                                                                                                                                                                                                                                                                                                                                                                                                                                                                                                                                                                                                                                                                                                                                                                                                                                                                                                                                                                                                                                                                                                                                                                                                                                                                                                                                                                                                                                                                                                                                                                                                                                                                                                                                                                                | Dial support                                                                                  |