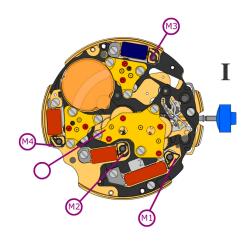

#### 5040.E

| Coil resistance M1 | 1.90kΩ 2.10kΩ |
|--------------------|---------------|

Coil resistance M2  $1.68k\Omega$  ..  $1.88k\Omega$ 

Coil resistance M3  $1.68k\Omega$  ..  $1.88k\Omega$ 

Coil resistance M4  $1.68k\Omega$  ..  $1.88k\Omega$ 

Coil isolation M1/M2/M3/M4

∞ kΩ

Signal generator (4.9 ms, 8 Hz):

Lower working voltage limit M2/M3/M4

1.20 V