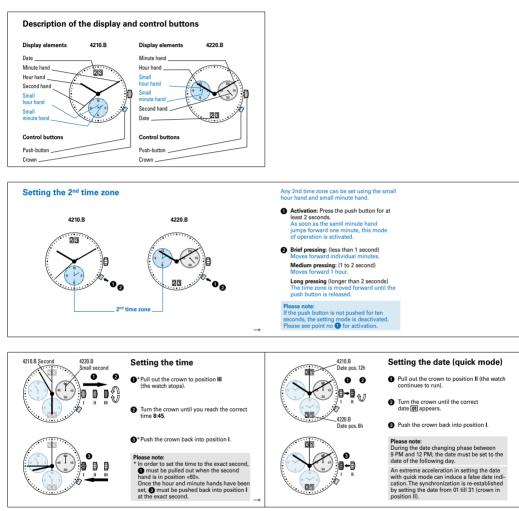

## **RONDA startech**



### www.ronda.ch

RONDA is a supplier of watch movements including their operating instructions. Please refer to the watch retailer, service centre or manufacturer, should you have any questions regarding the watch. All relevant contact information can be found in your sales and/or guarantee documents.

Battery type: 395 (diameter 9.5mm x 2.6mm / SR 927 SW) Accuracy: +20 / -10 seconds per month



6/2012

# Cal. 4210.B

### English User's Manual





Date pos.6h

6



1

#### Please note:

 To set your watch to the exact second, please refer to the chapter entitled «set ting the time».

3\* Pull out the crown to position III

Please observe the AM/PM clock rhythm.

*→* 

Setting the date/time

 Pull out the crown to position II (the watch continues to run).

- Date / time on the watch: 17 / 1:25 AM - Present date / time: 04 / 8:30 PM

2 Turn the crown until yesterday's date

Example:

appears 03

1