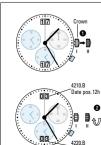

### English User's Manual

Date pos.6h

6

1

#### Please note:

 To set your watch to the exact second, please refer to the chapter entitled «set ting the time».

3\* Pull out the crown to position III

Please observe the AM/PM clock rhythm.

*→* 

Setting the date/time