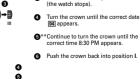

 Pull out the crown to position II (the watch continues to run).

- Date / time on the watch: 17 / 1:25 AM - Present date / time: 04 / 8:30 PM

2 Turn the crown until yesterday's date

Example:

appears 03

1