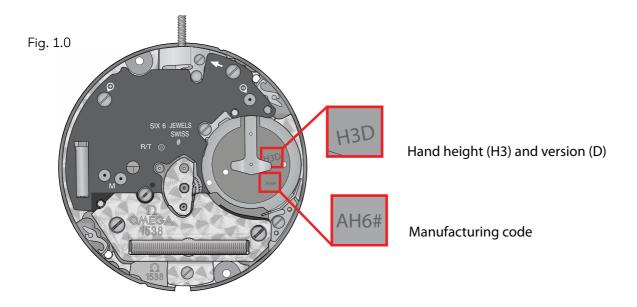

|           |               |

# 1.0 Information on height of hands



# 1.1 Runners for hand setting and hand setting force

| Description  | Movement holder for hand setting | No of runners for hand setting | Minimum force<br>(N) | Maximum force<br>(N) | Support<br>(jewel) |
|--------------|----------------------------------|--------------------------------|----------------------|----------------------|--------------------|
| Hours hand   |                                  | 4                              | 10                   | 55                   | no                 |
| Minutes hand | 507 0023                         | 2                              | 10                   | 55                   | no                 |
| Seconds hand |                                  | 1                              | 10                   | 30                   | yes