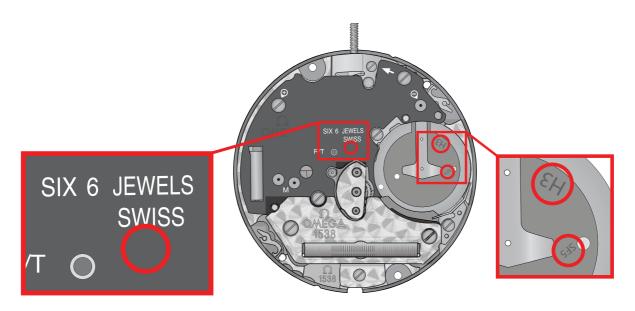

#### Mandatory tools:

Hand fitting Ref.
Movement holder for hand setting 507 0023

Tweezers

Plastic tweezers 502 310 0051

Differences between a non-RoHS version and a RoHS version

Non-RoHS version, Calibre 1538A, 1538B