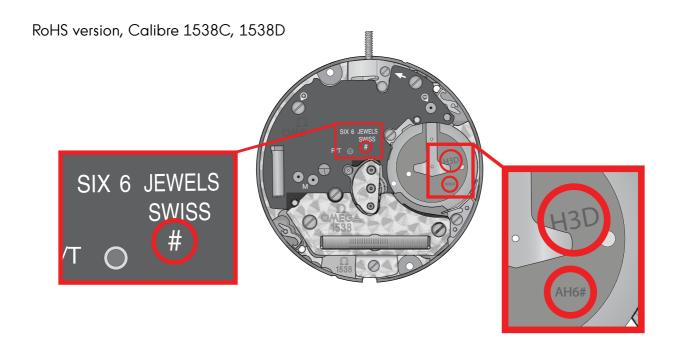

#### Mandatory tools:

Hand fitting Ref.
Movement holder for hand setting 507 0023

Tweezers

Plastic tweezers 502 310 0051

Differences between a non-RoHS version and a RoHS version

Non-RoHS version, Calibre 1538A, 1538B