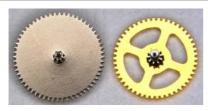

#### Goal of the technical modifications:

Improve the accuracy of the seconds hand jump in relation to the dial markers.

Ref. 722143030012 Ref. 7221538B30027\* Old seconds wheel (grey) and intermediate wheel (yellow)

#### Version D

Kit Ref. 7221530D9999\* New seconds wheel (yellow) and intermediate wheel (grey).

Reduction of the play of the wheel engagement to improve seconds hand jump.

New version from date code: 42/07

#### Interchangeability

New and old wheel executions must not be mixed; there is a serious risk of blocking.

Calibre version 1538C was produced with old and new wheel executions. We therefore suggest to systematically using new wheels from the KIT ref. 7221530D9999\*.