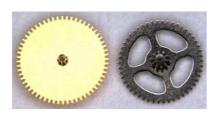

#### Goal of the technical modifications:

Improve the accuracy of the seconds hand jump in relation to the dial markers.

Ref. 722143030012 Ref. 7221538B30027\* Old seconds wheel (grey) and intermediate wheel (yellow)

#### Version D

Kit Ref. 7221530D9999\* New seconds wheel (yellow) and intermediate wheel (grey).

Reduction of the play of the wheel engagement to improve seconds hand jump.

New version from date code: 42/07

#### Interchangeability

New and old wheel executions must not be mixed; there is a serious risk of blocking.

Calibre version 1538C was produced with old and new wheel executions. We therefore suggest to systematically using new wheels from the KIT ref. 7221530D9999\*.