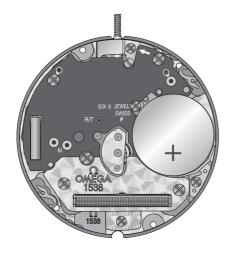

# CALIBRE 1538

|                         | Version A     | Version B | Version C            | Version D |
|-------------------------|---------------|-----------|----------------------|-----------|
| 10 1/2'''<br>Ø 23,30 mm |               |           | 1 2 3 cor. fus. hor. |           |
| Height on movement      |               | 2.45      | mm                   |           |
| Height on battery       | 2.60 mm       |           |                      |           |
| Number of rubies        | 6             |           |                      |           |
| RoHS model              | No No Yes Yes |           |                      |           |

Omega personalised quartz movement, featuring circular graining, rhodium-plating and gilded engraving.

Three-hand display - hours and minutes and seconds, date. Time zone. Stepper servo-motor, sixty impulses per minute, inhibition, EOL