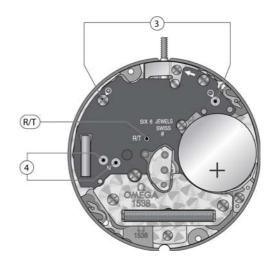

Omega personalised quartz movement, featuring circular graining, rhodium-plating and gilded engraving.

Three-hand display - hours and minutes and seconds, date. Time zone. Stepper servo-motor, sixty impulses per minute, inhibition, EOL