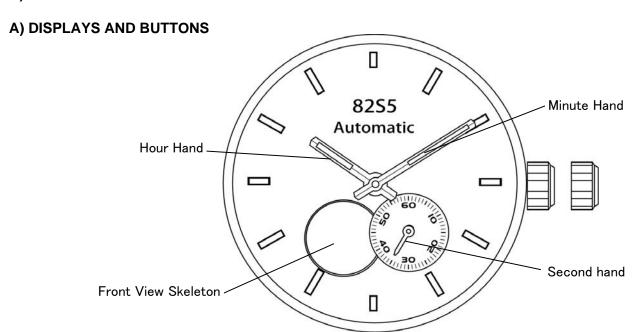

# INSTRUCTION MANUAL FOR MIYOTA WATCH MOVEMENT CALIBRE NO. 82S5 AUTOMATIC MOVEMENT WITH FRONT VIEW SKELETON

- A) DISPLAYS AND BUTTONS
- **B) WINDING THE MAINSPRING**
- C) SETTING THE TIME
- D) SETTING THE DATE