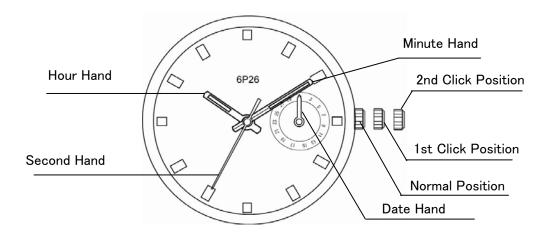

## A) DISPLAYS AND BUTTONS

## **B) SETTING THE TIME**

- 1. Pull the crown out to the 2nd Click Position.
- 2. Turn the crown to set hour and minute hands.
- 3. After the time has been set, push the crown back to the Normal position.

## **C) SETTING THE DATE**

- 1. Pull the crown out to the 1st Click position.
- 2. Turn the crown counter-clockwise to set the date.
- \* If the date is set between the hours of around 9:00 PM and 1:00 AM, the date may not change the following day.
- 3. After the date has been set, push the crown back to the normal position.