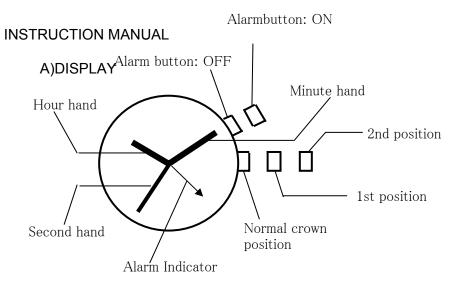

# INSTRUCTION MANUAL FOR MIYOTA WATCH MOVEMENT

BATTERY: SR626W

# B) SETTING THE TIME

- 1. Pull the crown out to the 2nd position.
- 2. Turn the crown to set hour and minute hands.
- 3. When the crown is pushed back to the normal position, second hand begins to run.

### C) SETTIN THE ALARM

- 1. Pull the crown out to the 1st position.
- 2. Turn the crown to set the alarm indicator.
  In the case of alarm setting within one hour, turn the alarm indicator counter-clockwise.

#### D) Alarm sound ON / OFF

Alarm ON: Pull the alarm button out. Alarm function is set and alarm sound

can be heard at the time you set.

Alarm OFF: Push the alarm button fully. Alarm sound stops.

#### **REMARKS:**

Within 3minutes after alarm sounded 15 seconds, if you reset the position of the alarm indicator, alarm sound may not be heard. In that case, push the alarm button once and pull it out again.