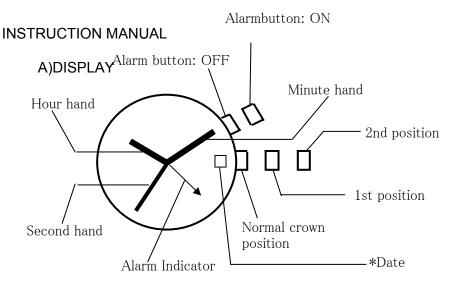

# INSTRUCTION MANUAL FOR MIYOTA WATCH MOVEMENT

BATTERY: SR626W

\*Date position may be located at different position depends on models.

### B) SETTING THE TIME

- 1. Pull the crown out to the 2nd position.
- 2. Turn the crown to set hour and minute hands.
- 3. When the crown is pushed back to the normal position, second hand begins to run.

### C) SETTING THE DATE

- 1. Pull the crown out to the 1st position.
- 2. Turn the crown counter-clockwise to set the date.
  - \* If the date is set between the hours of around 9:00 PM and 1:00 AM, the date may not change the following day.
- 3. After the date has been set, push the crown back to the normal position.

#### D) SETTIN THE ALARM

- 1. Pull the crown out to the 1st position.
- 2. Turn the crown clockwise to set the alarm indicator. In the case of alarm setting within one hour, turn the alarm indicator counter-clockwise.

### E) Alarm sound ON / OFF

Alarm ON: Pull the alarm button out. Alarm function is set and alarm sound can be heard at the time you set.

Alarm OFF: Push the alarm button fully. Alarm sound stops.

# REMARKS:

Within 3minutes after alarm sounded 15 seconds, if you reset the position of the alarm indicator, alarm sound may not be heard. In that case, push the alarm button once and pull it out again.