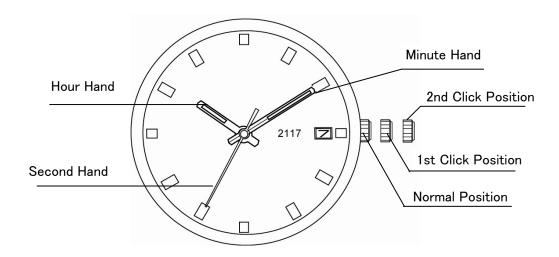

## A) DISPLAYS AND BUTTONS

### **B) SETTING THE TIME**

- 1. Pull the crown out to the 2nd Click Position.
- 2. Turn the crown to set hour and minute hands.
- 3. After the time has been set, push the crown back to the Normal position.

### C) SETTING THE DATE

- 1. Pull the crown out to the 1st Click position.
- 2. Turn the crown counter-clockwise to set the date.
  - \* If the date is set between the hours of around 9:00 PM and 1:00 AM, the date may not change the following day.
- 3. After the date has been set, push the crown back to the normal position.